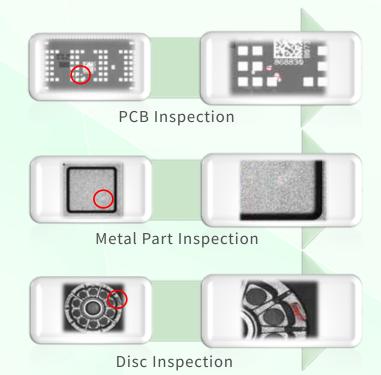

# ADD-ON MODULE: PHOTOMETRIC STEREO

The Photometric Stereo Illuminator series coupled with Wizer vision software use the PS lighting controller and lighting series to illuminate the inspected part, enhancing the 3 dimensional features of a part.

The Wizer vision software algorithms illuminates the inspected part, to remove image noise from the surface background, showing only clear images of the either recessed or embossed printing or defects.