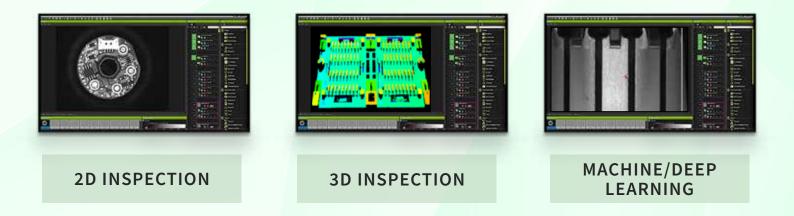

It also offers an easy-to-use graphical interface to develop your application. A wide range of industrial camera brands are integrated to this software to allow user flexibility selection of cameras.

Wizer Pro vision software with the 2D inspection tools has a combination of 3D inspection, Machine Learning as well as Deep Learning modules. This software environment ease the application development for your inspection and graphical interface, with intuitive drag & drop concept; without the need for programming. This offers a higher degree of convenience for the user with increased productivity and efficiently in developing as well as deployment of your machine vision needs.

## WIZER PRO 2D INSPECTION

Wizer Pro vision software offers a integrated development environment to allow user to drag-and-drop interface to create your inspection as well as your graphical interface.

Wizer vision tool library contain a wide range of tools for most common vision processing tasks, such as matching, measurement, code reading etc. User can also expand by adding your own customized inspection tools to suit any project application.

# ADD-ON MODULE: PHOTOMETRIC STEREO

The Photometric Stereo Illuminator series coupled with Wizer vision software use the PS lighting controller and lighting series to illuminate the inspected part, enhancing the 3 dimensional features of a part.

# ADD-ON MODULE: MACHINE LEARNING

Wizer Intuit is a self-learning machine vision software, which was developed from a hybrid of machine vision and artificial intelligence. Utilising its unique approach, this software combination is able to solve complex defects inspection.