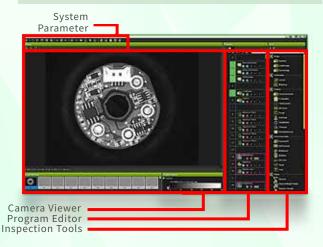

## WIZER PRO 2D INSPECTION

Wizer Pro vision software offers a integrated development environment to allow user to drag-and-drop interface to create your inspection as well as your graphical interface.

Wizer vision tool library contain a wide range of tools for most common vision processing tasks, such as matching, measurement, code reading etc. User can also expand by adding your own customized inspection tools to suit any project application.

#### **Key Features:**

- o Quick and flexible applications development
- o Powerful and robust inspection tools
- o Multi-image processing on cameras with maximum performance
- Offers standard vision tools like image acquisition, alignment, measurement & code reader
- o A common platform software for different applications