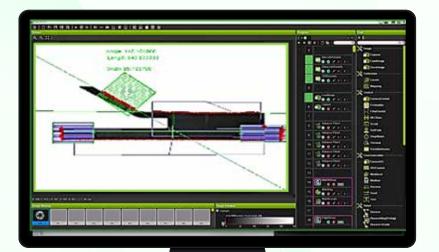

## WIZER PRO 2D INSPECTION

Wizer Pro vision software offers a integrated development environment to allow user to drag-and-drop interface to create your inspection as well as your graphical interface.

Wizer vision tool library contain a wide range of tools for most common vision processing tasks, such as matching, measurement, code reading etc. User can also expand by adding your own customized inspection tools to suit any project application.

#### **Key Features:**

- o Quick and flexible applications development
- o Powerful and robust inspection tools
- o Multi-image processing on cameras with maximum performance
- Offers standard vision tools like image acquisition, alignment, measurement & code reader
- o A common platform software for different applications