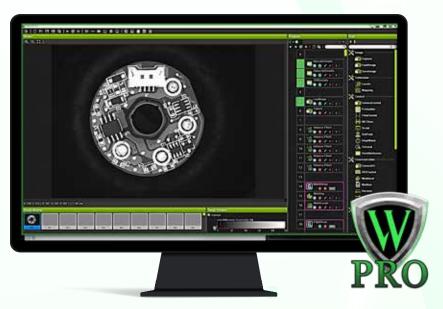

## WIZER PRO VISION SOFTWARE

Wizer Pro vision software offers high performance, power and flexibility to solve your machine vision applications. This software is a configurable machine vision software, developed using robust library of pattern matching, code reading, alignment and metrology.

It also offers an easy-to-use graphical interface to develop your application. A wide range of industrial camera brands are integrated to this software to allow user flexibility selection of cameras.

Wizer Pro vision software with the 2D inspection tools has a combination of 3D inspection, Machine Learning as well as Deep Learning modules. This software environment ease the application development for your inspection and graphical interface, with intuitive drag & drop concept; without the need for programming. This offers a higher degree of convenience for the user with increased productivity and efficiently in developing as well as deployment of your machine vision needs.

## WIZER PRO 2D INSPECTION

Wizer Pro vision software offers a integrated development environment to allow user to drag-and-drop interface to create your inspection as well as your graphical interface.

Wizer vision tool library contain a wide range of tools for most common vision processing tasks, such as matching, measurement, code reading etc. User can also expand by adding your own customized inspection tools to suit any project application.