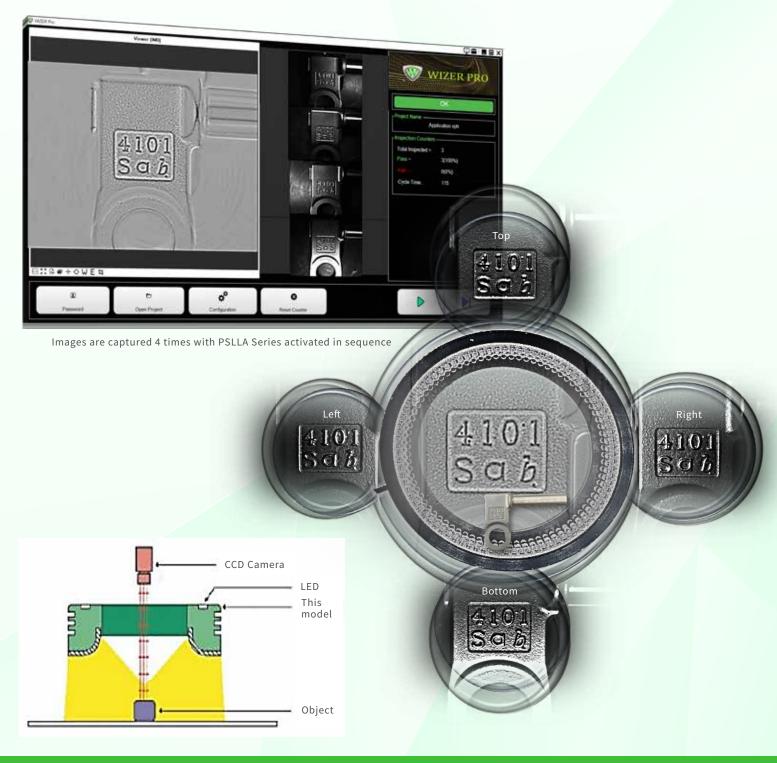

# ADD-ON MODULE: PHOTOMETRIC STEREO

The Photometric Stereo Illuminator series coupled with Wizer vision software use the PS lighting controller and lighting series to illuminate the inspected part, enhancing the 3 dimensional features of a part.

The Wizer vision software algorithms illuminates the inspected part, to remove image noise from the surface background, showing only clear images of the either recessed or embossed printing or defects.