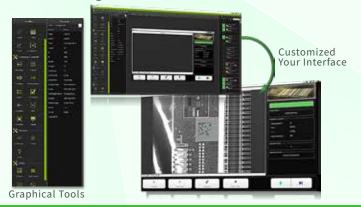

### CUSTOMIZED YOUR INTERFACE

The Wizer Pro UI Designer allow user to create graphical user interface through panels of button and windows display. The designer links the widgets to those parameters of the tools used in the inspection program. The parameter values can be adjusted & for visualization. Multiple levels of password protection on controls for managing the inspection configurations.